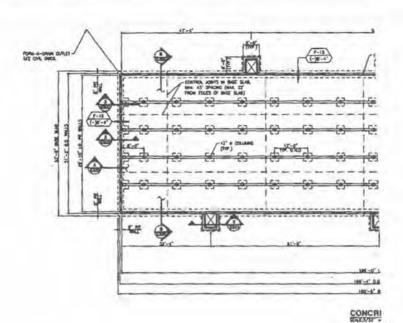

The proposed water pollution control facilities in this request are located in the NE ¼ of Section 9, T17N, R7E of the 4th PM, in Bureau County the above street address and consist of the following:

The livestock waste handling facilities consisting of two (2) concrete manure storage structures (approximately 51 ft. x 189 ft. x 8 ft. as P1 and 110 ft. dia. x 12 ft. ht. as E4), the concrete slatted portion of the floor over the manure pit P1 that capture and contain waste generated in the barns above, and five (5) pumpout pits (approximately 6 ft. x 6 ft. x 8 ft. each) to allow manure removal from the manure pit P1, and plastic perimeter drainage pipes (approximately 540 ft. x 4 in.) located around the footing of the manure pit P1 to prevent flotation of the pit.

The livestock waste handling facilities consisting of two (2) concrete manure storage structures (approximately 51 ft. x 189 ft. x 8 ft. as P1 and 110 ft. dia. x .12 ft. ht. as E4), the concrete slatted portion of the floor over the manure pit P1 that capture and contain waste generated in the barn above, five (5) pumpout pits (approximately 6 ft. x 6 ft. x 8 ft. each) to allow manure removal from the manure pit P1, and plastic perimeter drainage pipes (approximately 540 ft. x 4 in.) located around the footing of the manure pit P1 to prevent flotation of the pit. The facility collects, transports and stores livestock waste prior to cropland application.