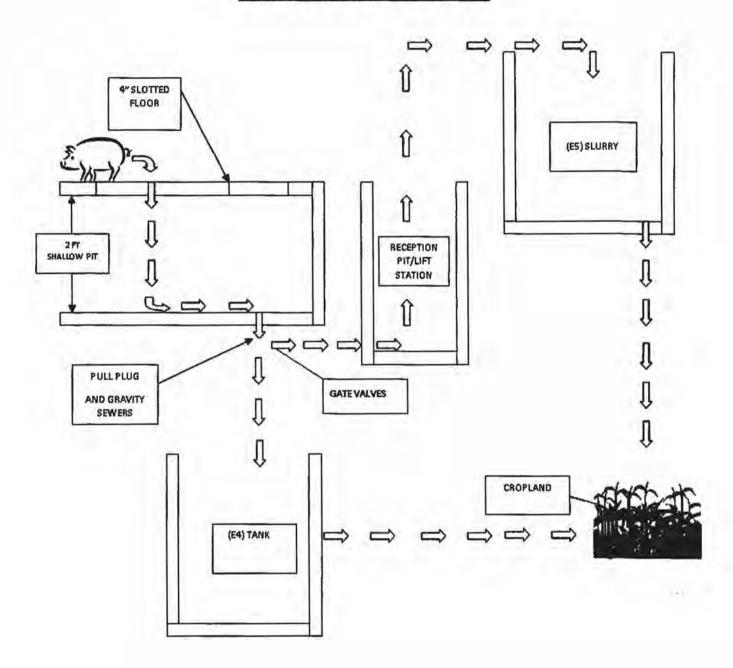

The proposed water pollution control facilities in this request are located in the NE ¼ of Section 9, T17N, R7E of the 4th PM, in Bureau County the above street address and consist of the following:

The livestock waste handling facilities consisting of two (2) concrete manure storage structures (approximately 51 ft. x 189 ft. x 8 ft. as P1 and 110 ft. dia. x 12 ft. ht. as E4), the concrete slatted portion of the floor over the manure pit P1 that capture and contain waste generated in the barns above, and five (5) pumpout pits (approximately 6 ft. x 6 ft. x 8 ft. each) to allow manure removal from the manure pit P1, and plastic perimeter drainage pipes (approximately 540 ft. x 4 in.) located around the footing of the manure pit P1 to prevent flotation of the pit.

The livestock waste handling facilities consisting of two (2) concrete manure storage structures (approximately 51 ft. x 189 ft. x 8 ft. as P1 and 110 ft. dia. x .12 ft. ht. as E4), the concrete slatted portion of the floor over the manure pit P1 that capture and contain waste generated in the barn above, five (5) pumpout pits (approximately 6 ft. x 6 ft. x 8 ft. each) to allow manure removal from the manure pit P1, and plastic perimeter drainage pipes (approximately 540 ft. x 4 in.) located around the footing of the manure pit P1 to prevent flotation of the pit. The facility collects, transports and stores livestock waste prior to cropland application.