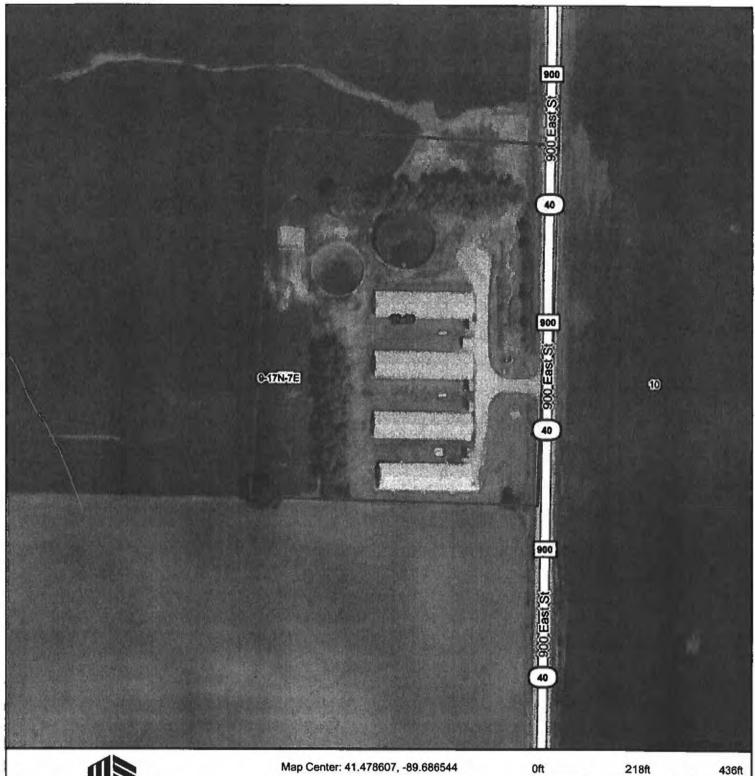

The proposed water pollution control facilities in this request are located in the NE ¼ of Section 9, T17N, R7E of the 4th PM, in Bureau County the above street address and consist of the following:

The livestock waste handling facilities consisting of two (2) concrete manure storage structures (approximately 51 ft. x 189 ft. x 8 ft. as P1 and 110 ft. dia. x 12 ft. ht. as E4), the concrete slatted portion of the floor over the manure pit P1 that capture and contain waste generated in the barns above, and five (5) pumpout pits (approximately 6 ft. x 6 ft. x 8 ft. each) to allow manure removal from the manure pit P1, and plastic perimeter drainage pipes (approximately 540 ft. x 4 in.) located around the footing of the manure pit P1 to prevent flotation of the pit.

The water pollution control facilities in this request include the following:

James McCune (Anderson 2) 22795 Illinois Highway 40 Sheffield, IL 61361

NE 1/4 of Section 9, T17N, R7E of the 4th PM in Bureau County

The livestock waste handling facilities consisting of two (2) concrete manure storage structures (approximately 51 ft. x 189 ft. x 8 ft. as P1 and 110 ft. dia. x .12 ft. ht. as E4), the concrete slatted portion of the floor over the manure pit P1 that capture and contain waste generated in the barn above, five (5) pumpout pits (approximately 6 ft. x 6 ft. x 8 ft. each) to allow manure removal from the manure pit P1, and plastic perimeter drainage pipes (approximately 540 ft. x 4 in.) located around the footing of the manure pit P1 to prevent flotation of the pit. The facility collects, transports and stores livestock waste prior to cropland application.