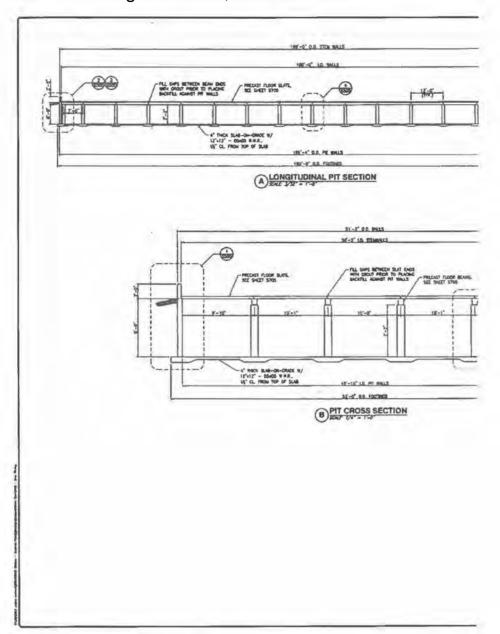

The proposed water pollution control facilities in this request are located in the NE ¼ of Section 9, T17N, R7E of the 4th PM, in Bureau County the above street address and consist of the following:

The livestock waste handling facilities consisting of two (2) concrete manure storage structures (approximately 51 ft. x 189 ft. x 8 ft. as P1 and 110 ft. dia. x 12 ft. ht. as E4), the concrete slatted portion of the floor over the manure pit P1 that capture and contain waste generated in the barns above, and five (5) pumpout pits (approximately 6 ft. x 6 ft. x 8 ft. each) to allow manure removal from the manure pit P1, and plastic perimeter drainage pipes (approximately 540 ft. x 4 in.) located around the footing of the manure pit P1 to prevent flotation of the pit.

The livestock waste handling facilities consisting of two (2) concrete manure storage structures (approximately 51 ft. x 189 ft. x 8 ft. as P1 and 110 ft. dia. x .12 ft. ht. as E4), the concrete slatted portion of the floor over the manure pit P1 that capture and contain waste generated in the barn above, five (5) pumpout pits (approximately 6 ft. x 6 ft. x 8 ft. each) to allow manure removal from the manure pit P1, and plastic perimeter drainage pipes (approximately 540 ft. x 4 in.) located around the footing of the manure pit P1 to prevent flotation of the pit. The facility collects, transports and stores livestock waste prior to cropland application.