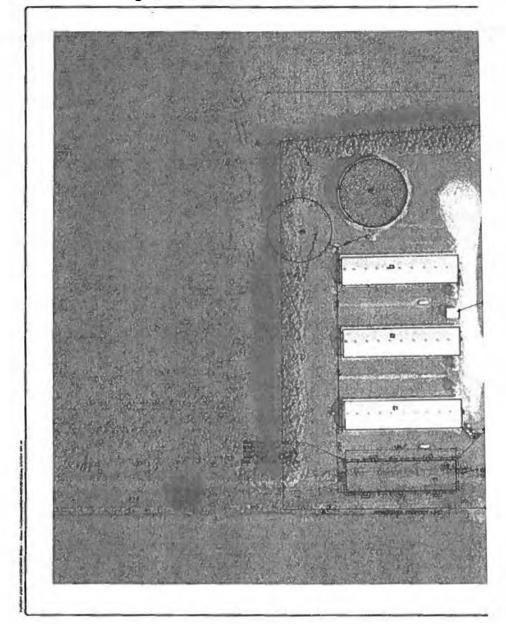

The proposed water pollution control facilities in this request are located in the NE ¼ of Section 9, T17N, R7E of the 4th PM, in Bureau County the above street address and consist of the following:

The livestock waste handling facilities consisting of two (2) concrete manure storage structures (approximately 51 ft. x 189 ft. x 8 ft. as P1 and 110 ft. dia. x 12 ft. ht. as E4), the concrete slatted portion of the floor over the manure pit P1 that capture and contain waste generated in the barns above, and five (5) pumpout pits (approximately 6 ft. x 6 ft. x 8 ft. each) to allow manure removal from the manure pit P1, and plastic perimeter drainage pipes (approximately 540 ft. x 4 in.) located around the footing of the manure pit P1 to prevent flotation of the pit.

The livestock waste handling facilities consisting of two (2) concrete manure storage structures (approximately 51 ft. x 189 ft. x 8 ft. as P1 and 110 ft. dia. x .12 ft. ht. as E4), the concrete slatted portion of the floor over the manure pit P1 that capture and contain waste generated in the barn above, five (5) pumpout pits (approximately 6 ft. x 6 ft. x 8 ft. each) to allow manure removal from the manure pit P1, and plastic perimeter drainage pipes (approximately 540 ft. x 4 in.) located around the footing of the manure pit P1 to prevent flotation of the pit. The facility collects, transports and stores livestock waste prior to cropland application.