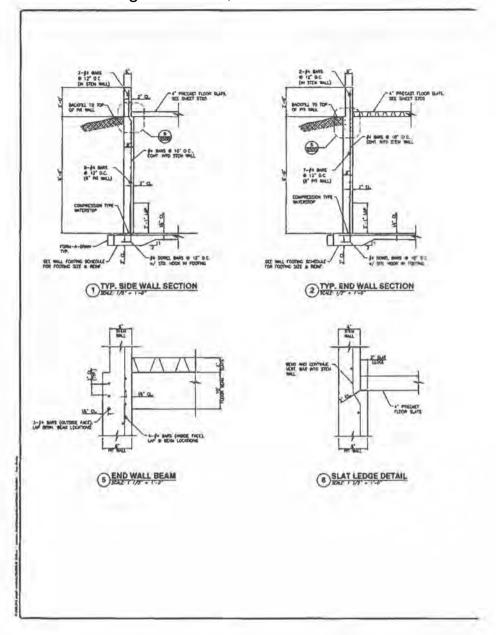

The proposed water pollution control facilities in this request are located in the NE ¼ of Section 9, T17N, R7E of the 4th PM, in Bureau County the above street address and consist of the following:

The livestock waste handling facilities consisting of two (2) concrete manure storage structures (approximately 51 ft. x 189 ft. x 8 ft. as P1 and 110 ft. dia. x 12 ft. ht. as E4), the concrete slatted portion of the floor over the manure pit P1 that capture and contain waste generated in the barns above, and five (5) pumpout pits (approximately 6 ft. x 6 ft. x 8 ft. each) to allow manure removal from the manure pit P1, and plastic perimeter drainage pipes (approximately 540 ft. x 4 in.) located around the footing of the manure pit P1 to prevent flotation of the pit.

The livestock waste handling facilities consisting of two (2) concrete manure storage structures (approximately 51 ft. x 189 ft. x 8 ft. as P1 and 110 ft. dia. x .12 ft. ht. as E4), the concrete slatted portion of the floor over the manure pit P1 that capture and contain waste generated in the barn above, five (5) pumpout pits (approximately 6 ft. x 6 ft. x 8 ft. each) to allow manure removal from the manure pit P1, and plastic perimeter drainage pipes (approximately 540 ft. x 4 in.) located around the footing of the manure pit P1 to prevent flotation of the pit. The facility collects, transports and stores livestock waste prior to cropland application.