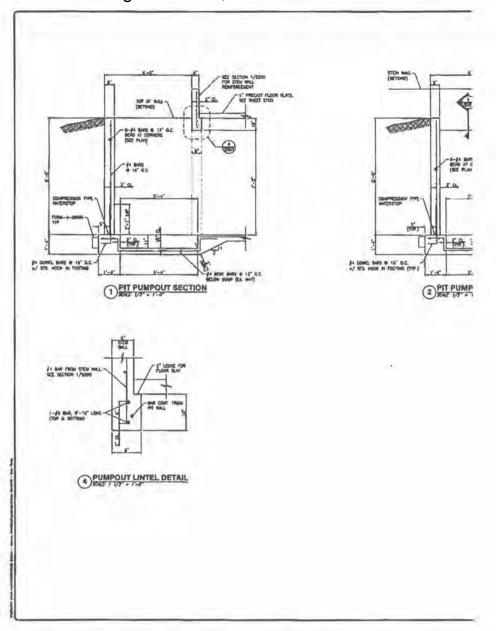

The proposed water pollution control facilities in this request are located in the NE ¼ of Section 9, T17N, R7E of the 4th PM, in Bureau County the above street address and consist of the following:

The livestock waste handling facilities consisting of two (2) concrete manure storage structures (approximately 51 ft. x 189 ft. x 8 ft. as P1 and 110 ft. dia. x 12 ft. ht. as E4), the concrete slatted portion of the floor over the manure pit P1 that capture and contain waste generated in the barns above, and five (5) pumpout pits (approximately 6 ft. x 6 ft. x 8 ft. each) to allow manure removal from the manure pit P1, and plastic perimeter drainage pipes (approximately 540 ft. x 4 in.) located around the footing of the manure pit P1 to prevent flotation of the pit.

The livestock waste handling facilities consisting of two (2) concrete manure storage structures (approximately 51 ft. x 189 ft. x 8 ft. as P1 and 110 ft. dia. x .12 ft. ht. as E4), the concrete slatted portion of the floor over the manure pit P1 that capture and contain waste generated in the barn above, five (5) pumpout pits (approximately 6 ft. x 6 ft. x 8 ft. each) to allow manure removal from the manure pit P1, and plastic perimeter drainage pipes (approximately 540 ft. x 4 in.) located around the footing of the manure pit P1 to prevent flotation of the pit. The facility collects, transports and stores livestock waste prior to cropland application.