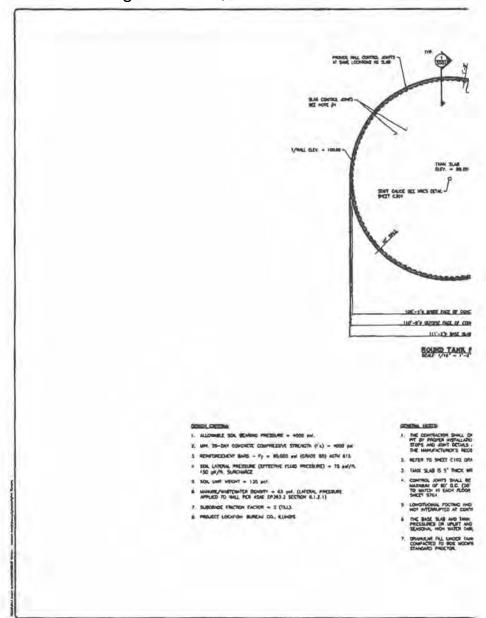

The proposed water pollution control facilities in this request are located in the NE ¼ of Section 9, T17N, R7E of the 4th PM, in Bureau County the above street address and consist of the following:

The livestock waste handling facilities consisting of two (2) concrete manure storage structures (approximately 51 ft. x 189 ft. x 8 ft. as P1 and 110 ft. dia. x 12 ft. ht. as E4), the concrete slatted portion of the floor over the manure pit P1 that capture and contain waste generated in the barns above, and five (5) pumpout pits (approximately 6 ft. x 6 ft. x 8 ft. each) to allow manure removal from the manure pit P1, and plastic perimeter drainage pipes (approximately 540 ft. x 4 in.) located around the footing of the manure pit P1 to prevent flotation of the pit.

The livestock waste handling facilities consisting of two (2) concrete manure storage structures (approximately 51 ft. x 189 ft. x 8 ft. as P1 and 110 ft. dia. x .12 ft. ht. as E4), the concrete slatted portion of the floor over the manure pit P1 that capture and contain waste generated in the barn above, five (5) pumpout pits (approximately 6 ft. x 6 ft. x 8 ft. each) to allow manure removal from the manure pit P1, and plastic perimeter drainage pipes (approximately 540 ft. x 4 in.) located around the footing of the manure pit P1 to prevent flotation of the pit. The facility collects, transports and stores livestock waste prior to cropland application.