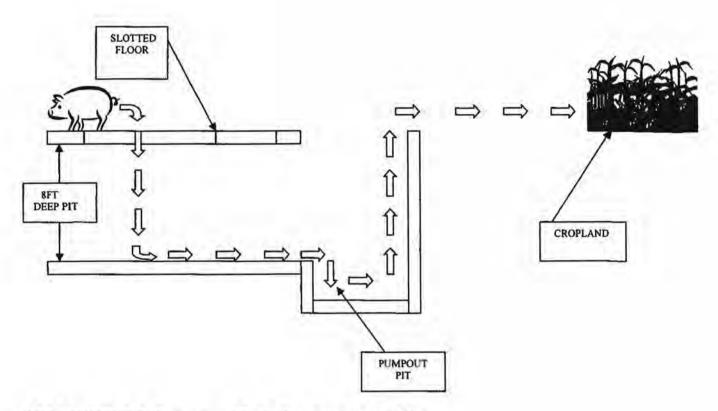

The proposed water pollution control facilities in this request are located in the NE ¼ of Section 9, T17N, R7E of the 4th PM, in Bureau County the above street address and consist of the following:

The livestock waste handling facilities consisting of two (2) concrete manure storage structures (approximately 51 ft. x 189 ft. x 8 ft. as P1 and 110 ft. dia. x 12 ft. ht. as E4), the concrete slatted portion of the floor over the manure pit P1 that capture and contain waste generated in the barns above, and five (5) pumpout pits (approximately 6 ft. x 6 ft. x 8 ft. each) to allow manure removal from the manure pit P1, and plastic perimeter drainage pipes (approximately 540 ft. x 4 in.) located around the footing of the manure pit P1 to prevent flotation of the pit.

The livestock waste handling facilities consisting of two (2) concrete manure storage structures (approximately 51 ft. x 189 ft. x 8 ft. as P1 and 110 ft. dia. x .12 ft. ht. as E4), the concrete slatted portion of the floor over the manure pit P1 that capture and contain waste generated in the barn above, five (5) pumpout pits (approximately 6 ft. x 6 ft. x 8 ft. each) to allow manure removal from the manure pit P1, and plastic perimeter drainage pipes (approximately 540 ft. x 4 in.) located around the footing of the manure pit P1 to prevent flotation of the pit. The facility collects, transports and stores livestock waste prior to cropland application.