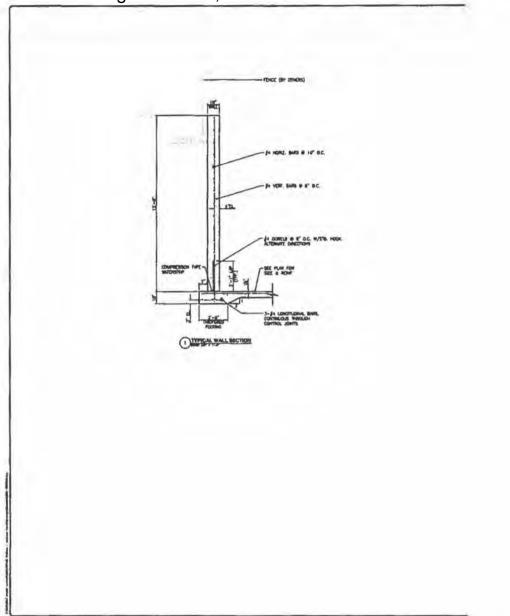

The proposed water pollution control facilities in this request are located in the NE ¼ of Section 9, T17N, R7E of the 4th PM, in Bureau County the above street address and consist of the following:

The livestock waste handling facilities consisting of two (2) concrete manure storage structures (approximately 51 ft. x 189 ft. x 8 ft. as P1 and 110 ft. dia. x 12 ft. ht. as E4), the concrete slatted portion of the floor over the manure pit P1 that capture and contain waste generated in the barns above, and five (5) pumpout pits (approximately 6 ft. x 6 ft. x 8 ft. each) to allow manure removal from the manure pit P1, and plastic perimeter drainage pipes (approximately 540 ft. x 4 in.) located around the footing of the manure pit P1 to prevent flotation of the pit.

The livestock waste handling facilities consisting of two (2) concrete manure storage structures (approximately 51 ft. x 189 ft. x 8 ft. as P1 and 110 ft. dia. x .12 ft. ht. as E4), the concrete slatted portion of the floor over the manure pit P1 that capture and contain waste generated in the barn above, five (5) pumpout pits (approximately 6 ft. x 6 ft. x 8 ft. each) to allow manure removal from the manure pit P1, and plastic perimeter drainage pipes (approximately 540 ft. x 4 in.) located around the footing of the manure pit P1 to prevent flotation of the pit. The facility collects, transports and stores livestock waste prior to cropland application.